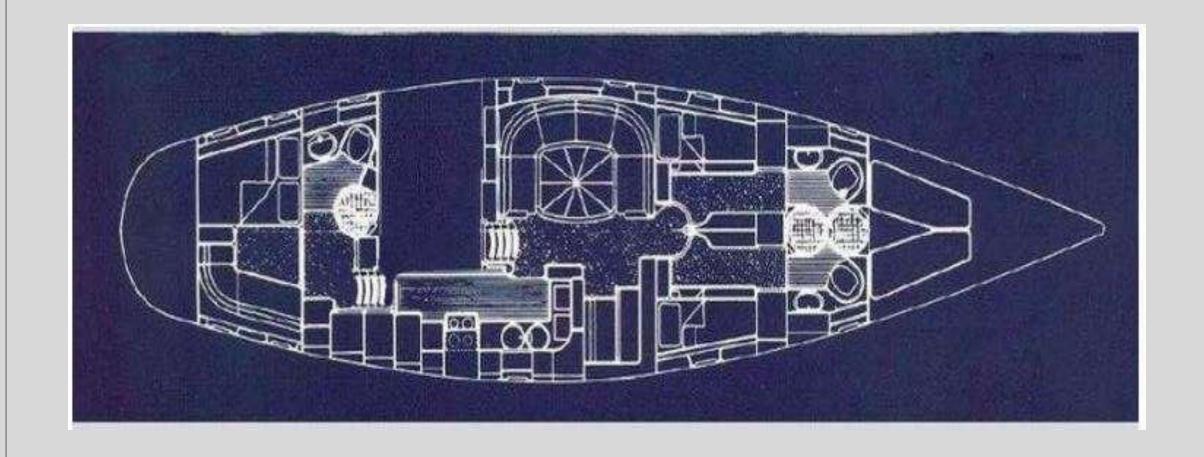

The beautiful teak interiors on this yacht create a cosy atmosphere and there is ample space for dining and relaxation. She accomodates 9 guests in 4 cabins.