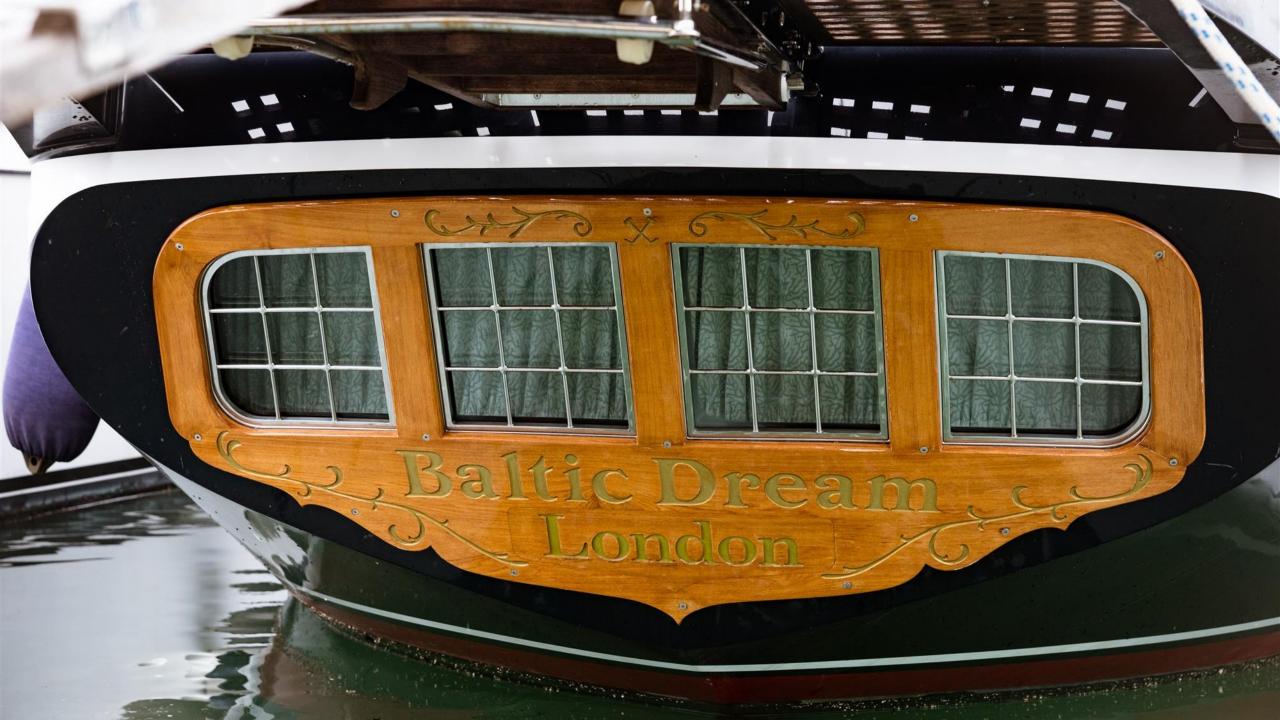

## BALTIC DREAM

An Asia

## JONGERT 20T 1994

## Overview

This JONGERT 20T is a classic sailing yacht built in 1994 and lovingly maintained.

BALTIC DREAM has excellent sea handling capabilities and can be sailed easily by a couple.

She is a charming yacht showcasing Dutch craftmanship and design.

The beautiful teak interiors on this yacht create a cosy atmosphere and there is ample space for dining and relaxation. She accomodates 9 guests in 4 cabins.

## Technical Data

- Jongert 20T
- Built: 1994
- Traditional Ketch
- Refit:2004
- Steel hull and superstructure
- Wheelhouse steel and teak
- LOA: 23.5m | Length hull: 20m | Length waterline: 16m
- Beam: 5.52m
- Draft: 3.2m
- Displacement: 66.5 tonnes
- Main Engine: MTU 6R 183AA
- Fuel; 647 gallons