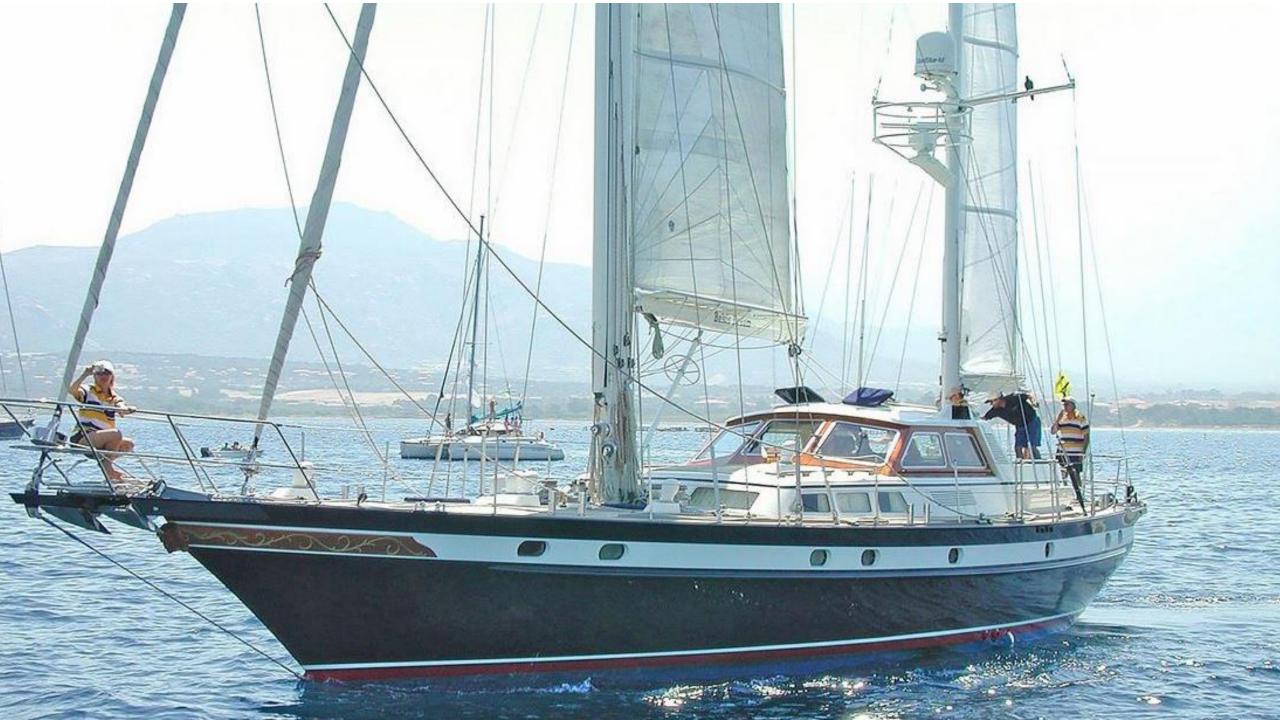

## BALTIC DREAM

An Asia

## JONGERT 20T 1994

## Overview

This JONGERT 20T is a classic sailing yacht built in 1994 and lovingly maintained.

BALTIC DREAM has excellent sea handling capabilities and can be sailed easily by a couple.

She is a charming yacht showcasing Dutch craftmanship and design.