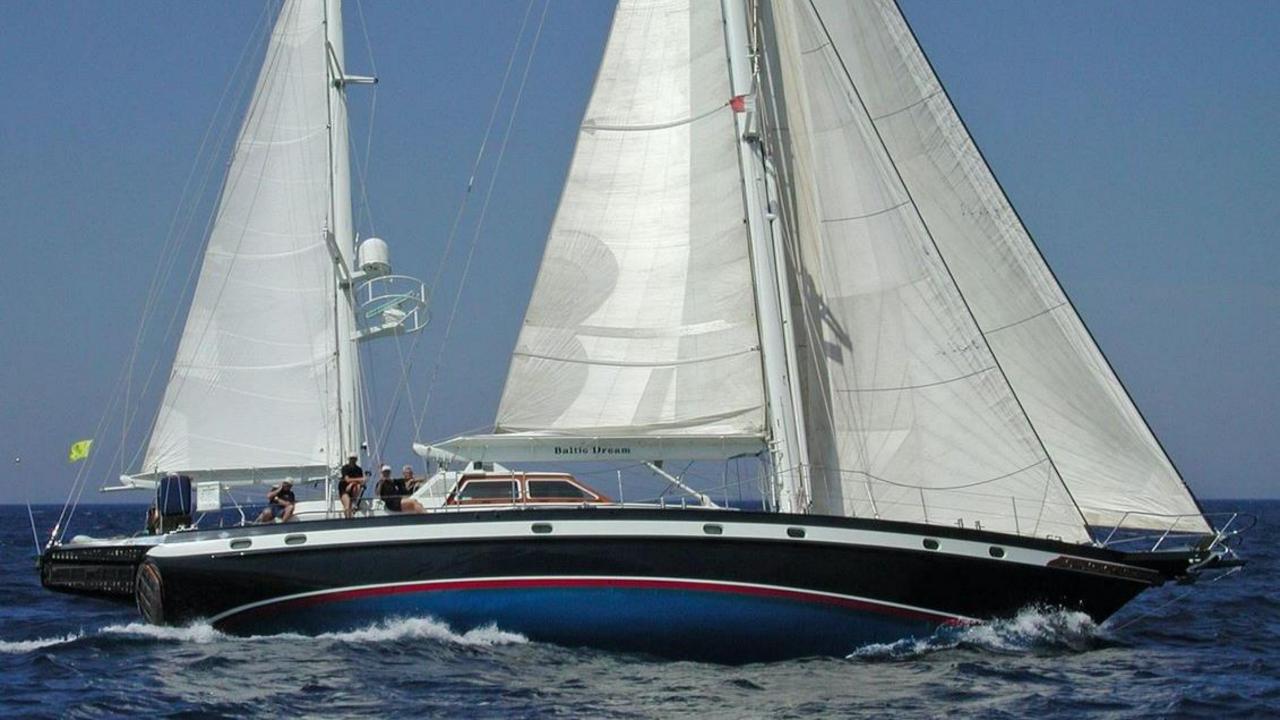

## BALTIC DREAM

An Asia

## JONGERT 20T 1994

## Overview

This JONGERT 20T is a classic sailing yacht built in 1994 and lovingly maintained.

BALTIC DREAM has excellent sea handling capabilities and can be sailed easily by a couple.

She is a charming yacht showcasing Dutch craftmanship and design.