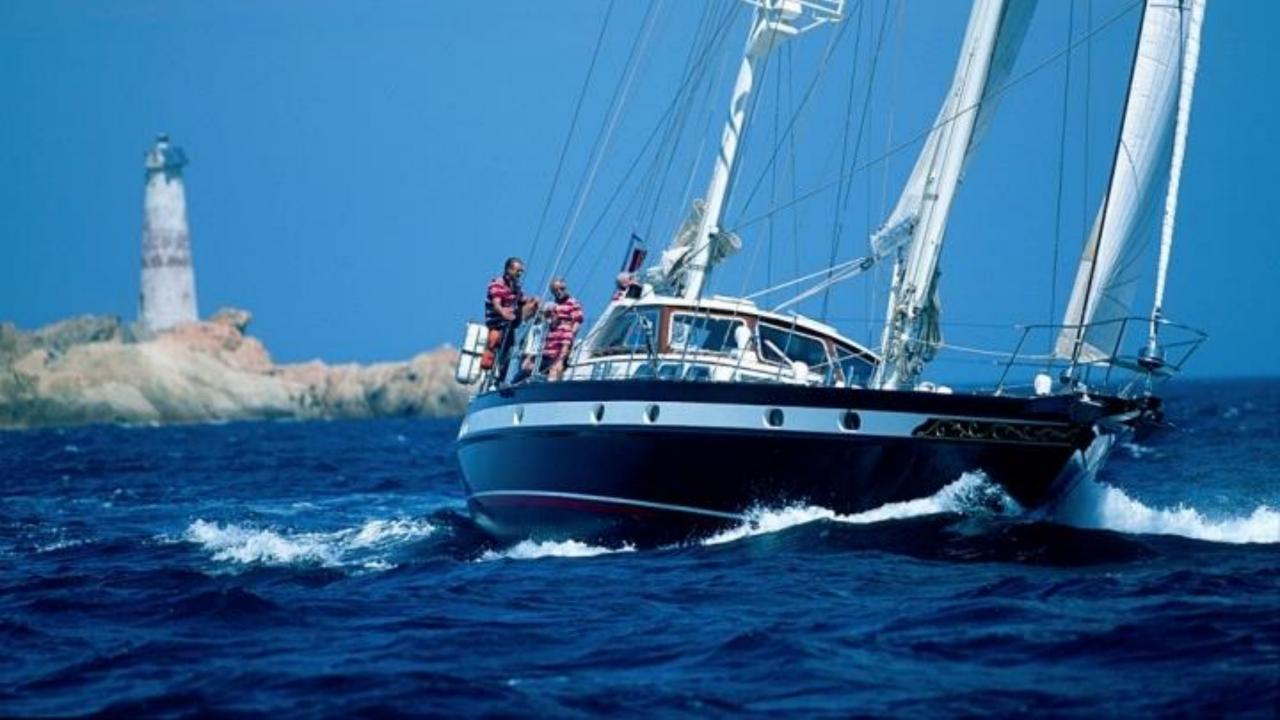

## Overview

This JONGERT 20T is a classic sailing yacht built in 1994 and lovingly maintained.

BALTIC DREAM has excellent sea handling capabilities and can be sailed easily by a couple.

She is a charming yacht showcasing Dutch craftmanship and design.