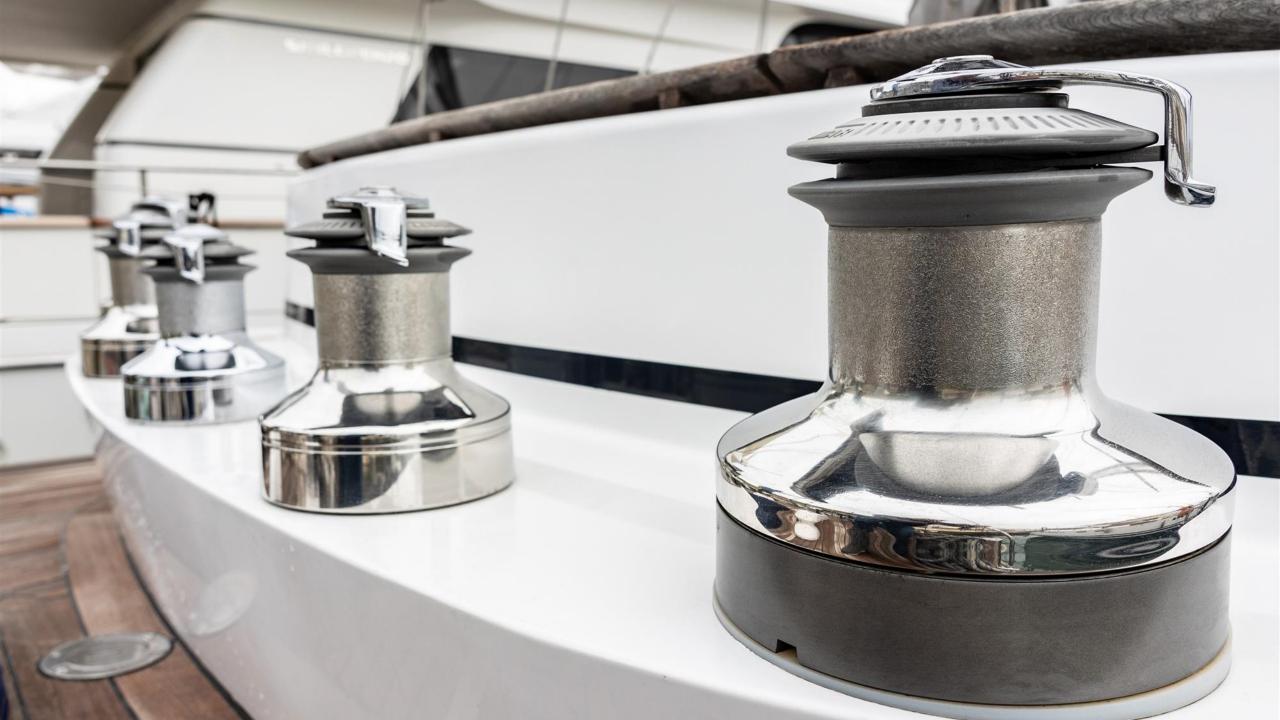

## Overview

This JONGERT 20T is a classic sailing yacht built in 1994 and lovingly maintained.

BALTIC DREAM has excellent sea handling capabilities and can be sailed easily by a couple.

She is a charming yacht showcasing Dutch craftmanship and design.