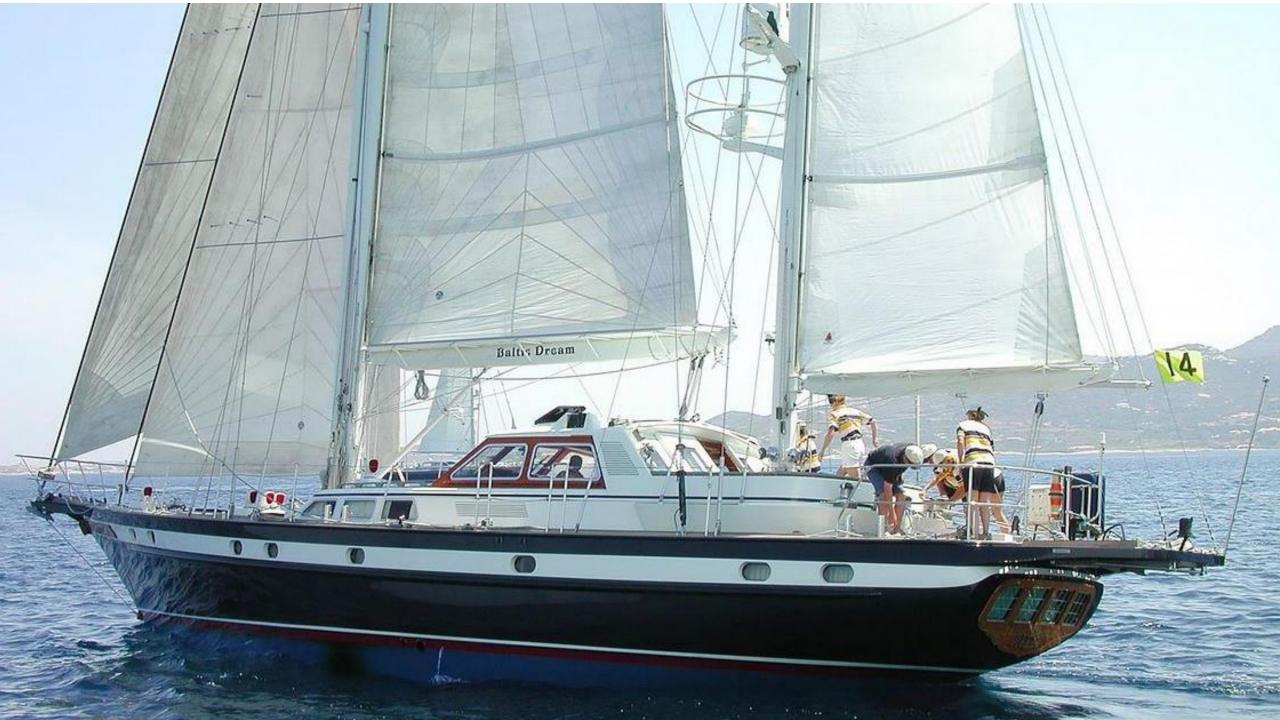

## BALTIC DREAM

An Asia

## JONGERT 20T 1994

## Overview

This JONGERT 20T is a classic sailing yacht built in 1994 and lovingly maintained.

BALTIC DREAM has excellent sea handling capabilities and can be sailed easily by a couple.

She is a charming yacht showcasing Dutch craftmanship and design.