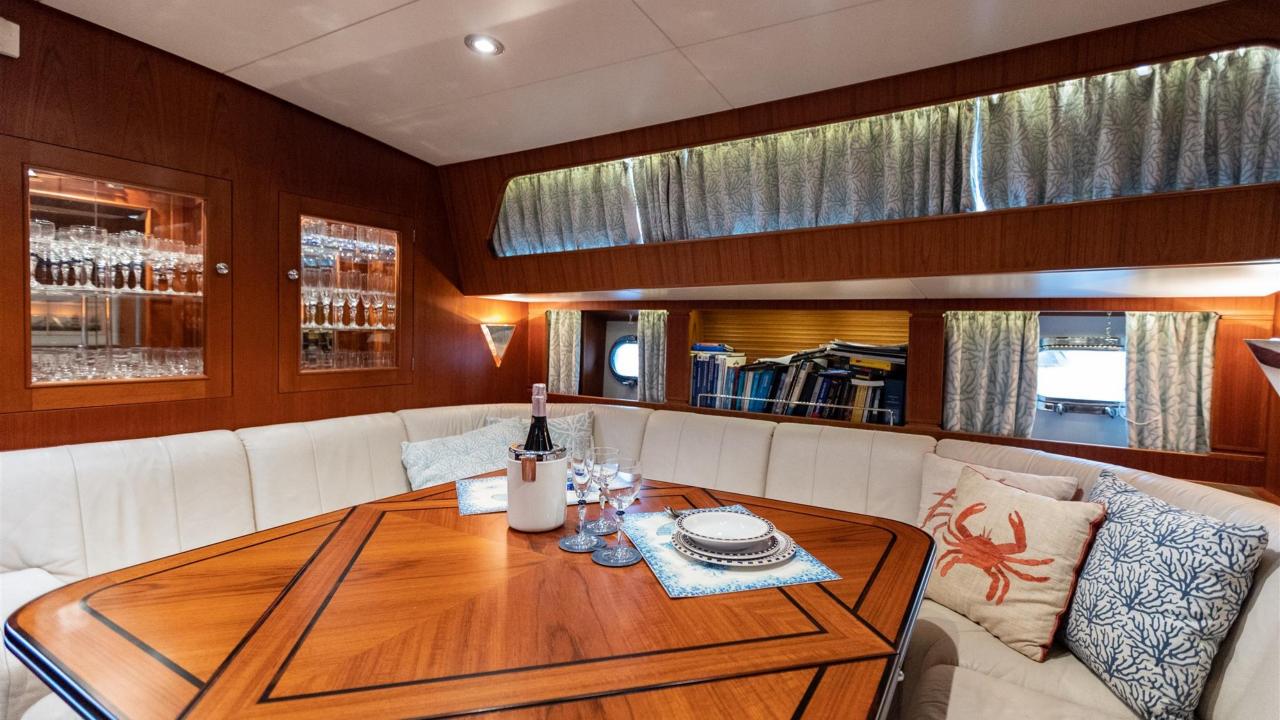

The beautiful teak interiors on this yacht create a cosy atmosphere and there is ample space for dining and relaxation. She accomodates 9 guests in 4 cabins.