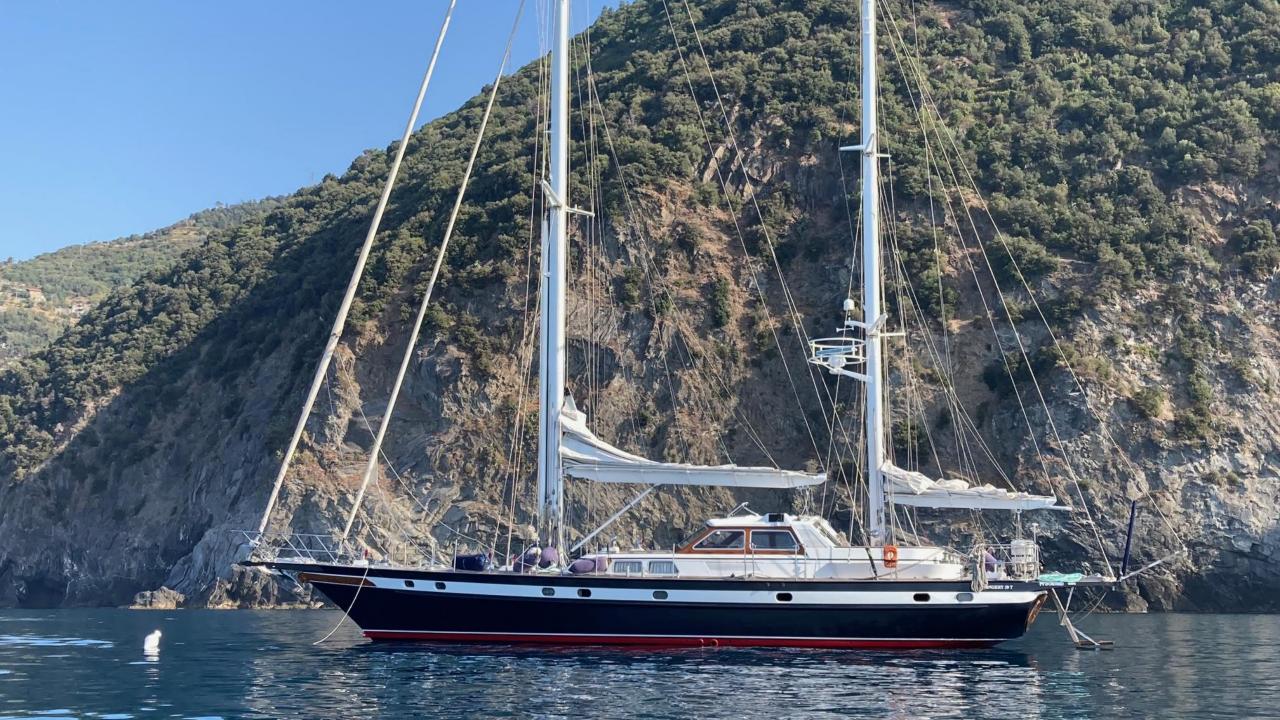

## BALTIC DREAM

An Asia

## JONGERT 20T 1994

## Overview

This JONGERT 20T is a classic sailing yacht built in 1994 and lovingly maintained.

BALTIC DREAM has excellent sea handling capabilities and can be sailed easily by a couple.

She is a charming yacht showcasing Dutch craftmanship and design.

## Technical Data

- Jongert 20T
- Built: 1994
- Traditional Ketch
- Refit:2004
- Steel hull and superstructure
- Wheelhouse steel and teak
- LOA: 23.5m | Length hull: 20m | Length waterline: 16m
- Beam: 5.52m
- Draft: 3.2m
- Displacement: 66.5 tonnes
- Main Engine: MTU 6R 183AA
- Fuel; 647 gallons