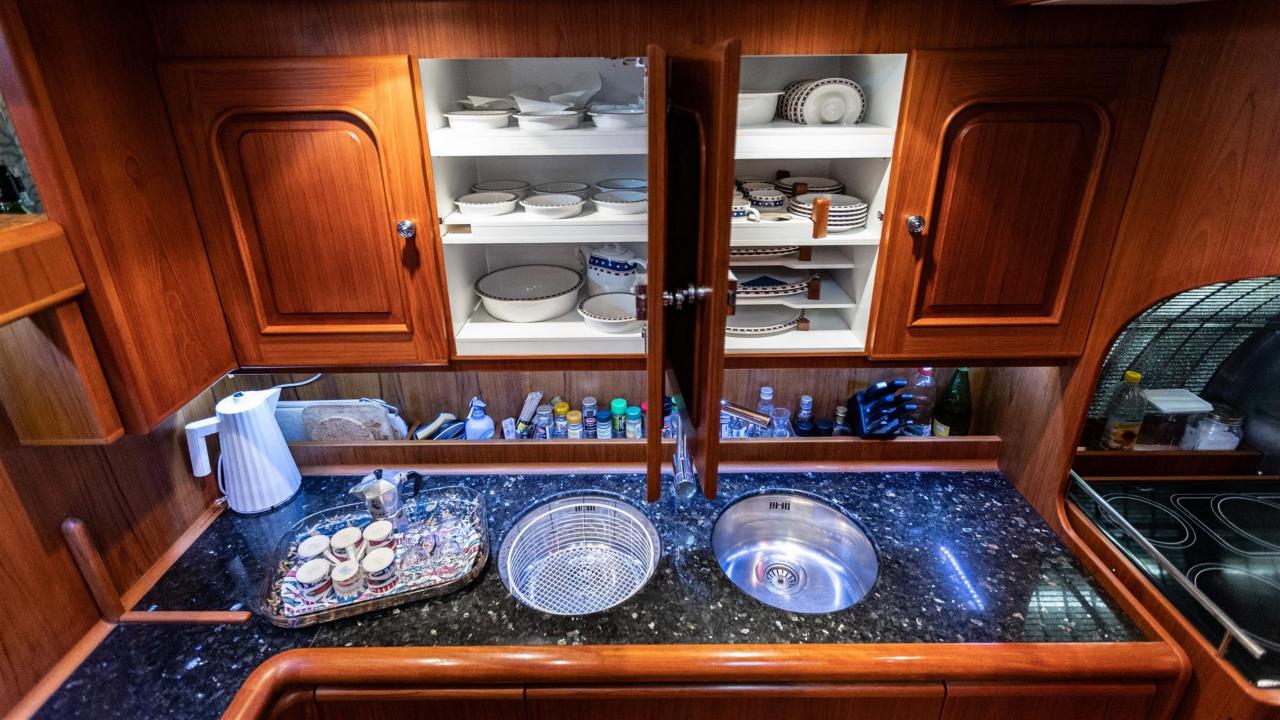

The beautiful teak interiors on this yacht create a cosy atmosphere and there is ample space for dining and relaxation. She accomodates 9 guests in 4 cabins.