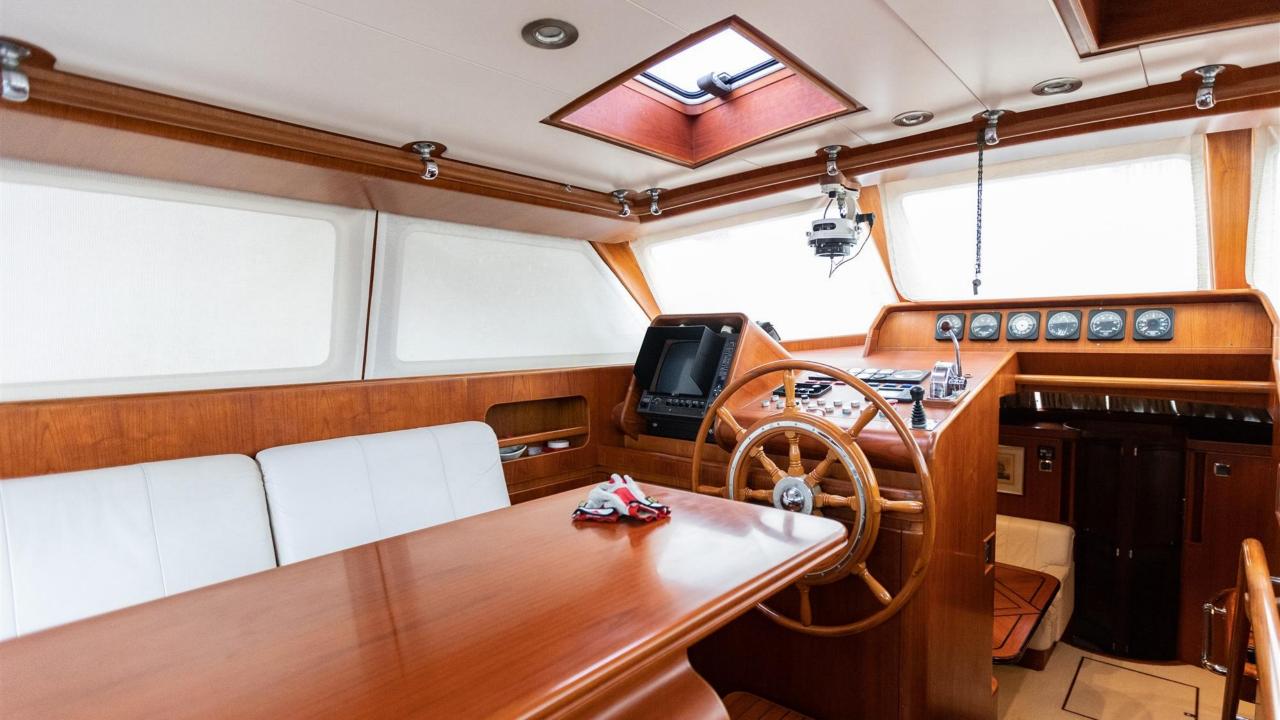

## Overview

This JONGERT 20T is a classic sailing yacht built in 1994 and lovingly maintained.

BALTIC DREAM has excellent sea handling capabilities and can be sailed easily by a couple.

She is a charming yacht showcasing Dutch craftmanship and design.

## Technical Data

- Jongert 20T
- Built: 1994
- Traditional Ketch
- Refit:2004
- Steel hull and superstructure
- Wheelhouse steel and teak
- LOA: 23.5m | Length hull: 20m | Length waterline: 16m
- Beam: 5.52m
- Draft: 3.2m
- Displacement: 66.5 tonnes
- Main Engine: MTU 6R 183AA
- Fuel; 647 gallons